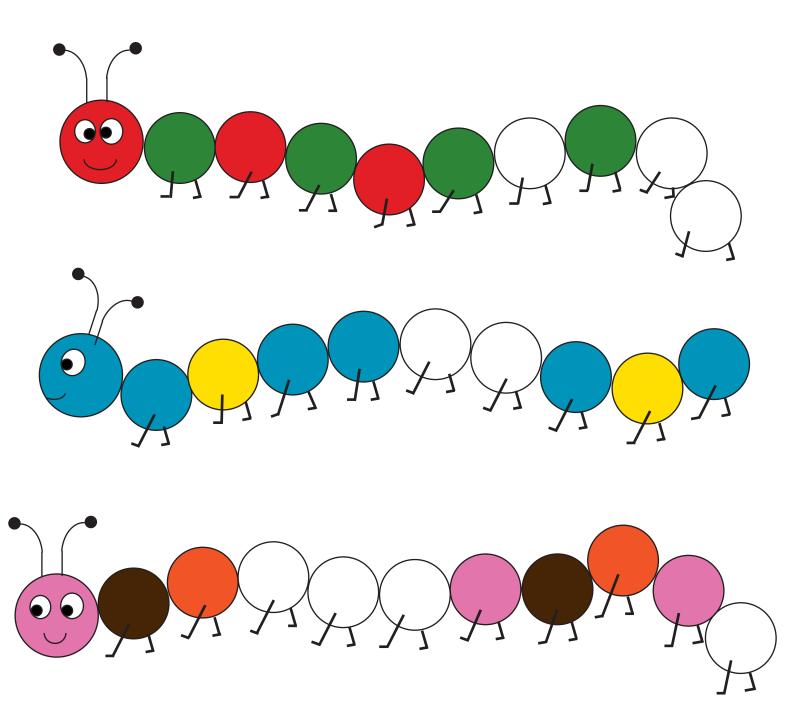

## Identify the Missing Caterpillar Parts!

The sections of the caterpillars form repeating color patterns (with repeating units of length two or three). Help the caterpillars by gluing on pom poms of the correct colors to complete the patterns. If pom poms are not available, coloring the sections is a good alternative.