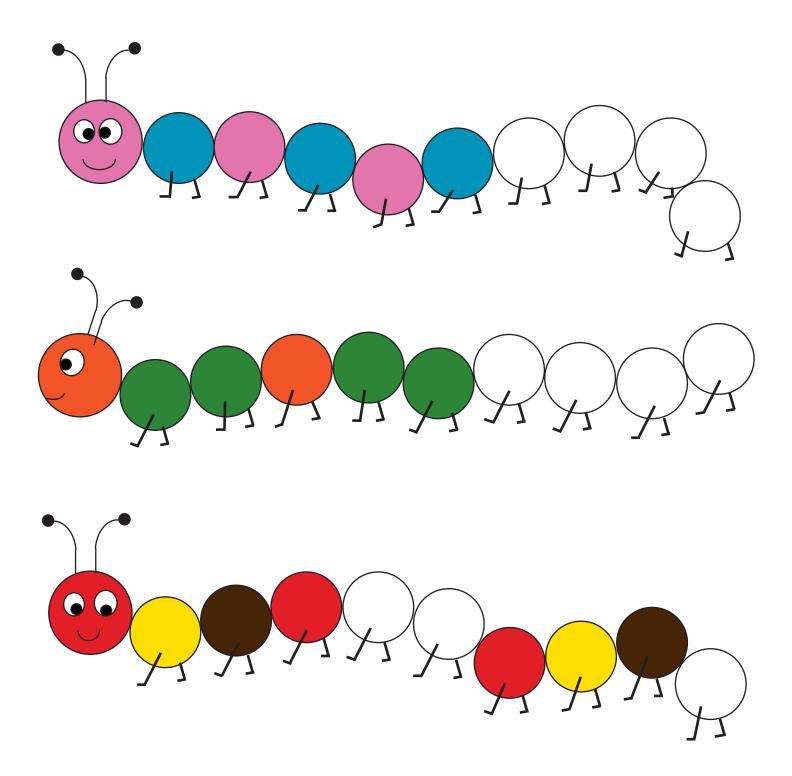

## Identify the Missing Caterpillar Parts!

The sections of the caterpillars form repeating color patterns (with repeating units of length two or three). Help the caterpillars by gluing on pom poms of the correct colors to complete the patterns. If pom poms are not available, coloring the sections is a good alternative.